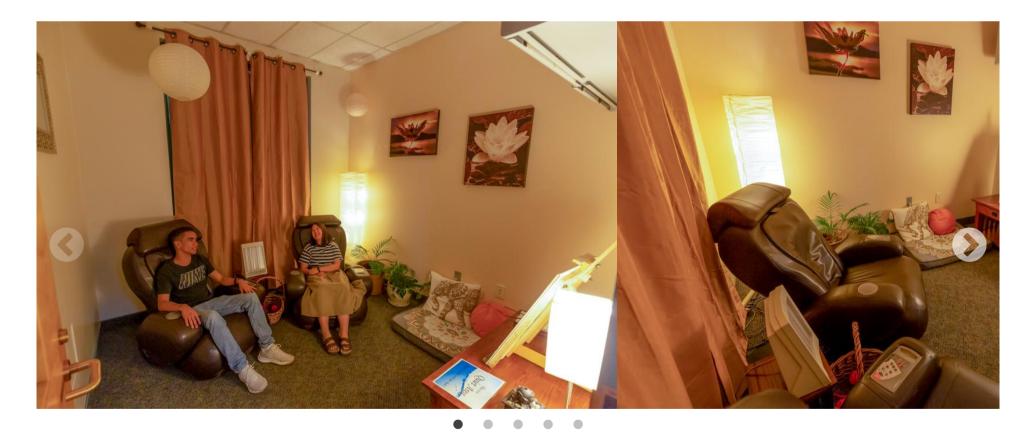

#### How do I access services during COVID-19?

Western Wyoming Community College Office of Wellbeing & Accessibility offers a variety of services to the entire campus community, this includes both outreach and online students. The office offers personal counseling, crisis and emergency services, accommodations for persons with disabilities, events, workshops, seminars, courses, relaxation services, and YOU@westernwyoming.edu online resource.

#### Wellbeing & Accessibility

Wellbeing Activities

Relaxation Room

You@Western

Accessibility & Disability

Counseling

Wellbeing & Accessibility

4/23/2021